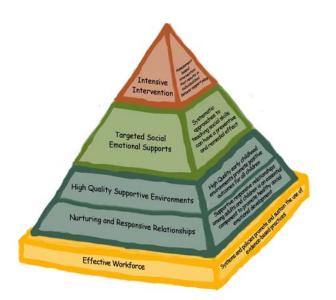

## WORKSHOP DESCRIPTION:

The WI Pyramid Model is an evidence-based tiered prevention and intervention framework to promote social and emotional well-being and prevent challenging behaviors. This workshop lays the foundations of social emotional development in young children and addresses strategies for preventing challenging behavior.